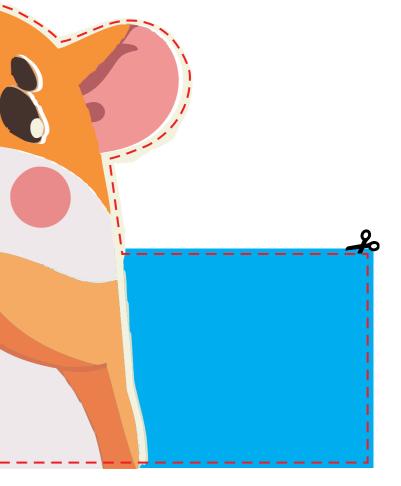

## Head Band - A3 Printable

Instructions

- 1. Print: Use A3 size (250gsm card or thicker for durability)
- 2. Cut : Carefully cut out the front  $\delta$  back pieces along the dashed lines.
- 3. Assemble: Attach the side pieces to the front piece using glue or tape.
- 4. Fit: Adjust to your head, trim any extra length, and secure it with glue or tape.

## Front

## Back





## Head Band - A3 Printable

## Back

Front

### Instructions

- 1. Print: Use A3 size (250gsm card or thicker for durability)
- 2. Cut : Carefully cut out the front  $\delta$  back pieces along the dashed lines.
- 3. Assemble: Attach the side pieces to the front piece using glue or tape.
- 4. Fit: Adjust to your head, trim any extra length, and secure it with glue or tape.

for durability) eces along the dashed lines. ont piece using glue or tape. ath. and secure it with alue or tap







### Back





## Head Band - A3 Printable

Instructions

1. Print: Use A3 size (250gsm card or thicker for durability) 2. Cut : Carefully cut out the front  $\mathcal{E}$  back pieces along the dashed lines. 3. Assemble: Attach the side pieces to the front piece using glue or tape. 4. Fit: Adjust to