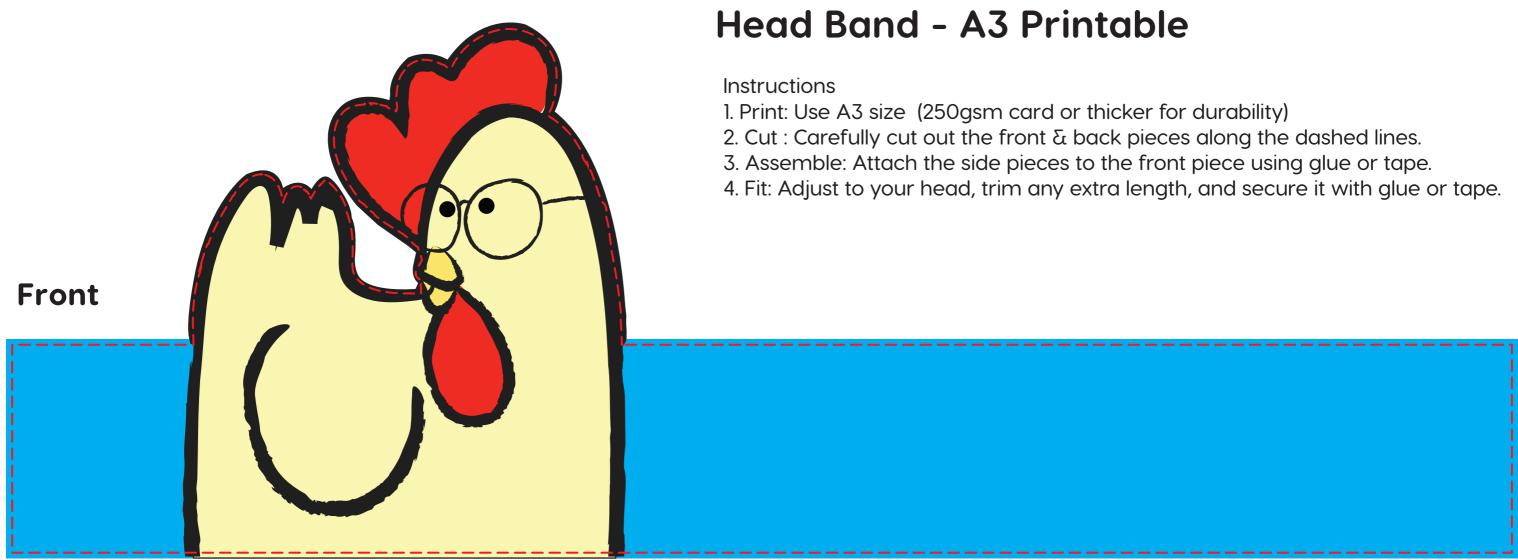

## Head Band - A3 Printable

Instructions

- 1. Print: Use A3 size (250gsm card or thicker for durability)
- 2. Cut : Carefully cut out the front  $\delta$  back pieces along the dashed lines.
- 3. Assemble: Attach the side pieces to the front piece using glue or tape.
- 4. Fit: Adjust to your head, trim any extra length, and secure it with glue or tape.

## Front

## Head Band - A3 Printable

### Instructions

- 1. Print: Use A3 size (250gsm card or thicker for durability)
- 2. Cut : Carefully cut out the front  $\delta$  back pieces along the dashed lines.
- 3. Assemble: Attach the side pieces to the front piece using glue or tape.
- 4. Fit: Adjust to your head, trim any extra length, and secure it with glue or tape.

## Head Band - A3 Printable

Instructions

1. Print: Use A3 size (250gsm card or thicker for durability) 2. Cut : Carefully cut out the front  $\mathcal{E}$  back pieces along the dashed lines. 3. Assemble: Attach the side pieces to the front piece using glue or tape. 4. Fit: Adjust to your head, trim any extra length, and secure it with glue or tape.

# Head Band - A3 Printable Instructions 1. Print: Use A3 size (250gsm card or thicker for durability) 2. Cut : Carefully cut out the front $\mathcal{E}$ back pieces along the dashed lines. 3. Assemble: Attach the side pieces to the front piece using glue or tape. 4. Fit: Adjust to your head, trim any extra length, and secure it with glue or tape. Front