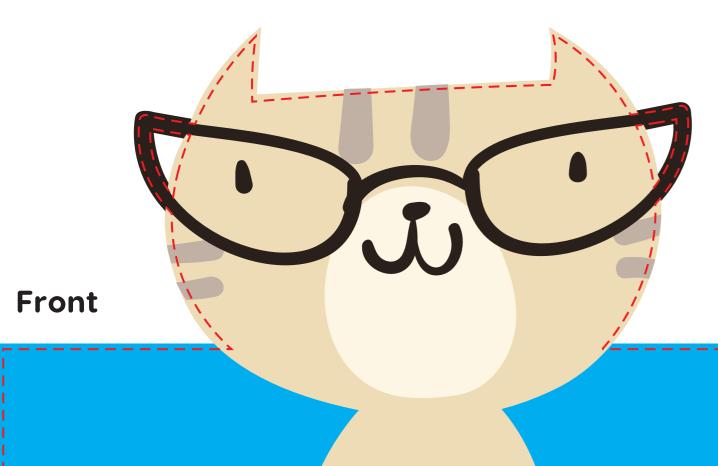

## Front

# Head Band - A3 Printable Instructions 1. Print: Use A3 size (250gsm card or thicker for durability) 2. Cut : Carefully cut out the front $\mathcal{E}$ back pieces along the dashed lines. 3. Assemble: Attach the side pieces to the front piece using glue or tape. 4. Fit: Adjust to your head, trim any extra length, and secure it with glue or tape. Front